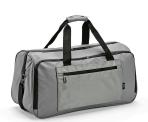

#### **AGB005**

### **Istanbul Gym Bag**

Improve your gym experience with our rPET gym bag. Its water resistant coating keeps your gear safe, reinforced with waterproof zippers. Also ideal to travel, using the trolley strap. Packed in an individual recycled cotton bag.

## Colours





## Additional Information

Product size (cm): 50x28x24

Product Weight (Kg.): 1,15

**Product material:** Recycled Polyester (rPET)

Individual packing: Recycled Cotton Bag

**Country of origin: PRC** 

Taric: 4202921100

Exterior box (Pc.): 10

Box weight (Kg.): 11,90

Exterior box (cm): 60x37x35

**Percentage of sustainable materials:** 51,0 %

**Product carbon footprint (kg CO2-eq):** 7,63

# Possibilities for Product Customisation

|         | Location            | Technique                    | Maximum Size       | Maximum of Colours |
|---------|---------------------|------------------------------|--------------------|--------------------|
| Gym Bag |                     |                              |                    |                    |
|         | Gym bag - Pocket    | Dig