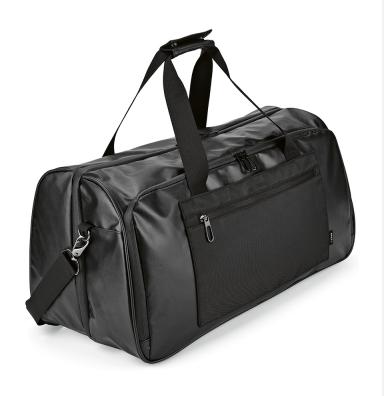

### **Istanbul Gym Bag**

Improve your gym experience with our rPET gym bag. Its water resistant coating keeps your gear safe, reinforced with waterproof zippers. Also ideal to travel, using the trolley strap. Packed in an individual recycled cotton bag.

## Additional Information

Product size (cm): 50x28x24

Product Weight (Kg.): 1,15

**Product material:** Recycled Polyester (rPET)

Individual packing: Recycled Cotton Bag

**Country of origin: PRC** 

Taric: 4202921100