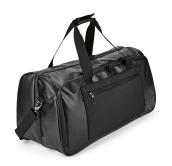

#### **AGB005**

### **Istanbul Gym Bag**

Improve your gym experience with our rPET gym bag. Its water resistant coating keeps your gear safe, reinforced with waterproof zippers. Also ideal to travel, using the trolley strap. Packed in an individual recycled cotton bag.

## Colours





## Additional Information

Product size (cm): 50x28x24

Product Weight (Kg.): 1,15

**Product material:** Recycled Polyester (rPET)

Individual packing: Recycled Cotton Bag

**Country of origin: PRC** 

Taric: 4202921100

Exterior box (Pc.): 10

Box weight (Kg.): 11,90

Exterior box (cm): 60x37x35

**Percentage of sustainable materials:** 51,0 %

**Product carbon footprint (kg CO2-eq):** 7,63

# Possibilities for Product Customisation

|         | Location            | Technique                    | Maximum Size       | Maximum of Colours |
|---------|---------------------|------------------------------|--------------------|--------------------|
| Gym Bag |                     |                              |                    |                    |
|         | Gym bag - Pocket    | D