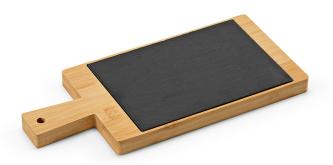

#### **Claudel Board**

Measuring 15 x 33 x 2cm, this board of bamboo and slate features a handle and can be a centrepiece of gatherings. Includes two pieces of chalk so you can decorate it. Let this board be your companion, inspiring culinary adventures and creating memories that last a lifetime.

## Additional Information

Product size (cm): 15x33x3

**Product Weight (Kg.):** 0,78

Product material: Bamboo

**Individual packing:** Recycled Kraft Box

**Country of origin: PRC** 

Taric: 4419110000

Exterior box (Pc.): 15