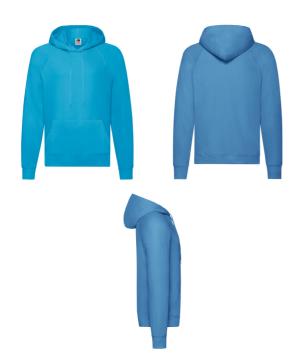

## LIGHTWEIGHT HOODED **SWEAT**

Mens - 62-140-0

240gm/m<sup>2</sup>

🗐 S - 2XL

- Lightweight unbrushed fleece
- Raglan sleeves
- · Hood with self-coloured flat draw cord
- Front kangaroo pocket
- Waist and cuff in cotton/Lycra® rib

| Sizes | Width* | Length** |
|-------|--------|----------|
| S     | 51     | 67       |
| M     | 56     | 70       |
| L     | 61     | 73       |
| XL    | 63.5   | 76       |
| 2XL   | 68.5   | 79       |
| Tol   | 2.5    | 2.5      |