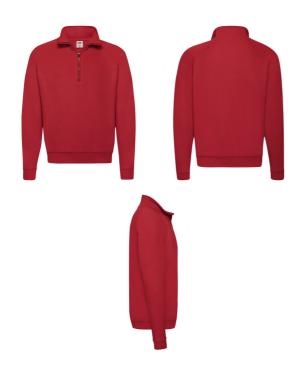

## **CLASSIC ZIP NECK SWEAT** Mens - 62-114-0

## MENS

- 80% cotton, 20% polyester
- White & H/Grey 260gm/m<sup>2</sup> Colour - 280gm/m<sup>2</sup>

**1**24

- Cadet collar with single jersey back neck tape
- Covered metal zip for enhanced printability •
- Waist and cuff in cotton/Lycra® rib