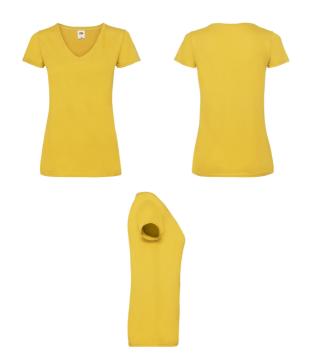

## LADIES VALUEWEIGHT V-**NECK T**

Ladies - 61-398-0

## **MENS LADIES**

- 100% cotton\* \*Heather Grey 97% cotton, 3% polyester \*Dark Heather Grey 50% cotton, 50% polyester
- White 160gm/m<sup>2</sup> Colour - 165gm/m<sup>2</sup>
- S 2XL
- **1**36
- V-Neck with cotton/Lycra® rib
- Self-fabric back neck tape
- Shaped side seams for a feminine fit
- Fine knit gauge for enhanced printability