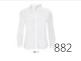

# **BETTY**

## 01433

## WOMEN'S LONG SLEEVE MOSS CREPE SHIRT

#### Quality

MOSS CREPE 100% polyester Weight: 95 gsm

### Style

**CLASSIC & FEMININE** 

Fitted style
Tone-on-tone 8 button placket
Cuffs with 1 button and slit

| Size    | XS          | S                       | M                          | L        | XL            | XXL                           |
|---------|-------------|-------------------------|----------------------------|----------|---------------|-------------------------------|
| B B     | 64/44       | 66/46                   | 68/48                      | 70/50    | 72/54         | 74/57                         |
| PACKING |             |                         |                            | FEATURES |               |                               |
| 1       | <b>B</b> 50 | Carton size<br>weight : | 60 x 40 x 20 cm<br>10,2 kg | EASYCARE | N<br>RE<br>BF | O LABEL<br>ADY FOR<br>RANDING |