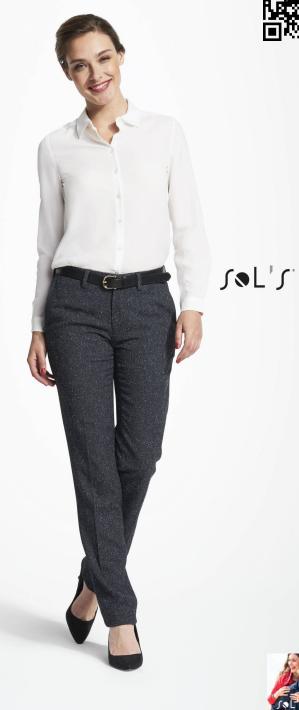

# **BETTY**

## 01433

## WOMEN'S LONG SLEEVE MOSS CREPE SHIRT

#### Quality

MOSS CREPE 100% polyester Weight: 95 gsm

### Style

**CLASSIC & FEMININE** 

Fitted style
Tone-on-tone 8 button placket
Cuffs with 1 button and slit

| Size    | XS          | S                       | M                          | L        | XL            | XXL                           |
|---------|-------------|-------------------------|----------------------------|----------|---------------|-------------------------------|
| B B     | 64/44       | 66/46                   | 68/48                      | 70/50    | 72/54         | 74/57                         |
| PACKING |             |                         |                            | FEATURES |               |                               |
| 1       | <b>B</b> 50 | Carton size<br>weight : | 60 x 40 x 20 cm<br>10,2 kg | EASYCARE | N<br>RE<br>BF | O LABEL<br>ADY FOR<br>RANDING |